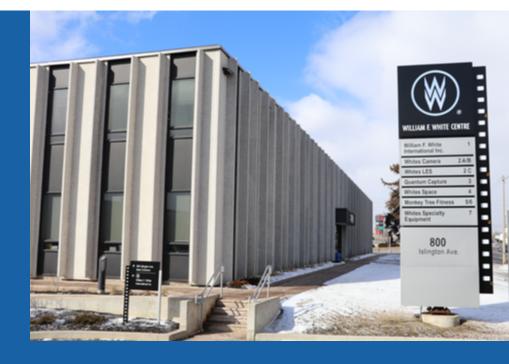

## WILLIAM F. WHITE TORONTO

Our Toronto property boasts a 340,000 sq. ft. freestanding commercial facility on 17 acres of prime real estate near to the 427 and QEW Highways. Minutes from downtown Toronto and Pearson International Airport, this centrally located property has been customized and configured with efficiency and accessibility in mind. This fully equipped, well maintained facility features:

CURRENTLY HOME TO WILLIAM F.
WHITE INTERNATIONAL INC,
CANADA'S MOST ICONIC FILM
AND TELEVISION EQUIPMENT
RENTAL PROVIDER, THIS TORONTO
FILM HUB OFFERS THE CITY'S
FILM AND TV PRODUCTION
COMMUNITY AN EXTENSIVE ARRAY
OF STUDIO, CAMERA, LIGHTING,
GRIP, LOCATION, AND SPECIALTY
EQUIPMENT FOR RENTAL.