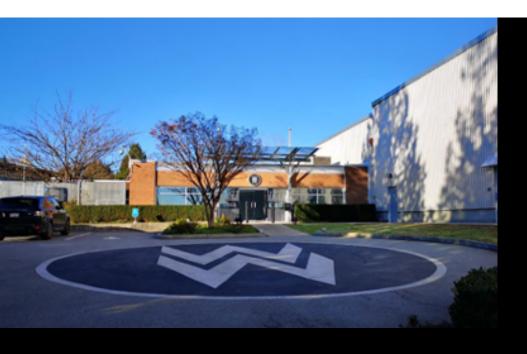

## WILLIAM F. WHITE BURNABY

Our Burnaby property, at 100,000 sq. ft. In size, offers a modern building on 7.5 acres of prime real estate, and with access to the Lougheed Highway and the Trans-Canada Highway. Conveniently located minutes from Vancouver's Production Way-University Skytrain Station, this newly renovated, well maintained space offers:

- Ample Customer Parking
- Perimeter and Facility Security with private enclosed parking available at the rear
- Gated Access
- Mixed use office / Warehouse space
- Mix of level, grade, and dock height loading
- Exceptional ceiling heights featuring exposed steel trusses throughout
- Easy access to major highways, amenities (airport),
   & downtown core
- Heavy Power
- HVAC
- Upgraded fire safety sprinkler/ alarm system
- Impeccably maintained grounds